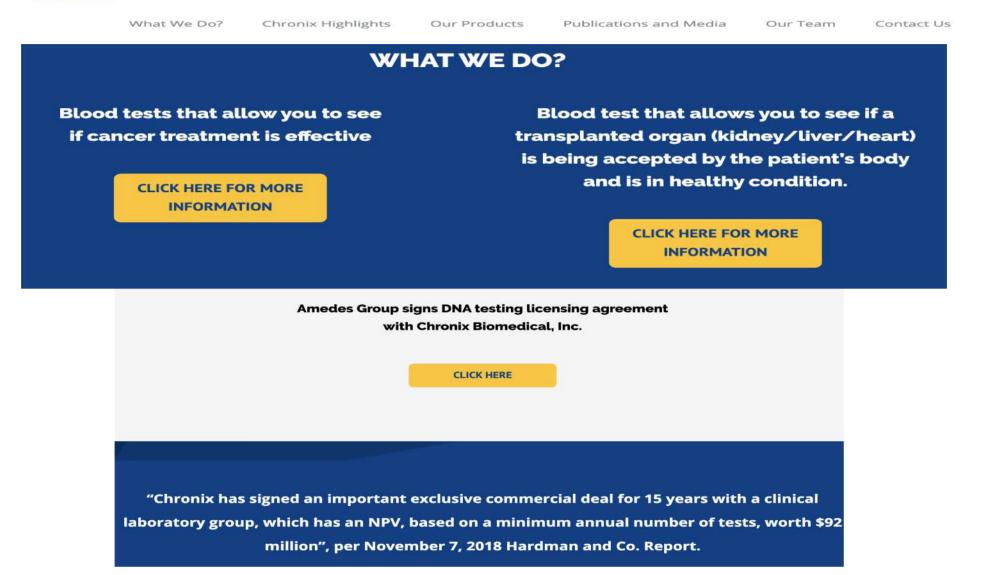

# Chronix Biomedical

Chronix Biomedical, Inc. is a molecular diagnostics company creating laboratory developed blood tests, that are designed for therapy monitoring for patients with chemotherapy or immunotherapy and for relapse monitoring after tumor resection. All Chronix tests are blood tests (Liquid biopsy tests) which detect tumorderived cell-free DNA in blood samples of patients. Gains and losses of large chromosome sections that are present in the genome of cancer cells are detected and combined in a comprehensive copy number instability (CNI) score that can indicate tumor existence, remission or progression. Chronix blood tests are suitable for therapy monitoring for patients with chemotherapy or immunotherapy and for relapse monitoring after tumor resection (CNI MONITOR).

Chronix Biomedical's mission is to be at the forefront of cell free nucleic acid technology and bioinformatics. Our mission is to market our medically important laboratory developed tests for monitoring cancer treatment efficacy and transplanted organ health. Our mission is to design laboratory developed supplemental tests for patients at high risk for cancer. https://www.raconteur.net > new-blood-test-gives-hope-... \*

#### New blood test gives hope to cancer patients - Raconteur

Aug 30, 2016 — Chronix Biomedical is a pioneer of liquid biopsies and their new Delta Dot Test

is the world's first liquid biopsy to predict the success of immunotherapy in a ...