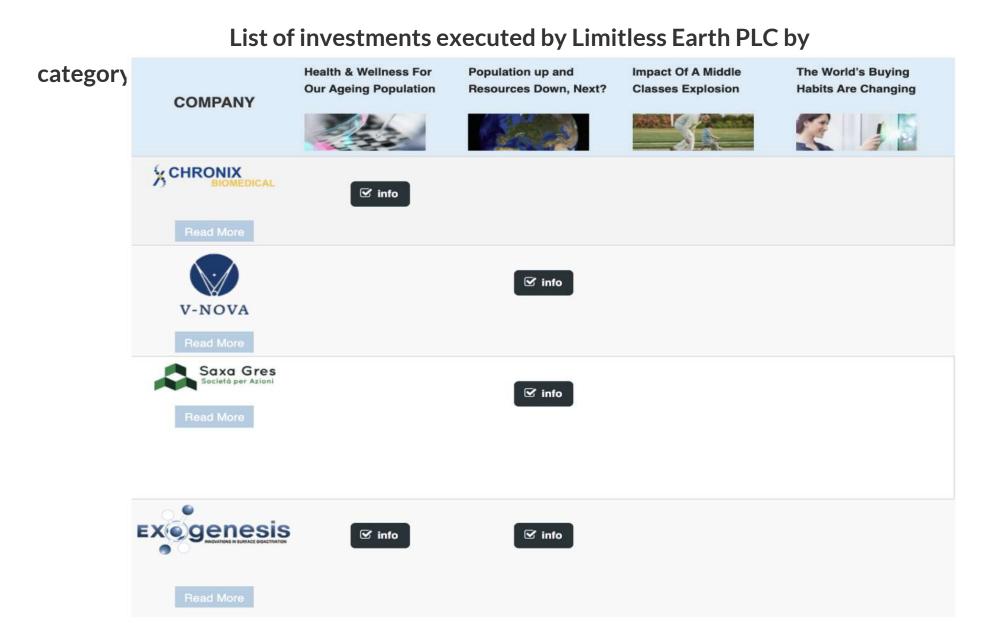

# Investments

For more details about the company's investment strategy please see here.