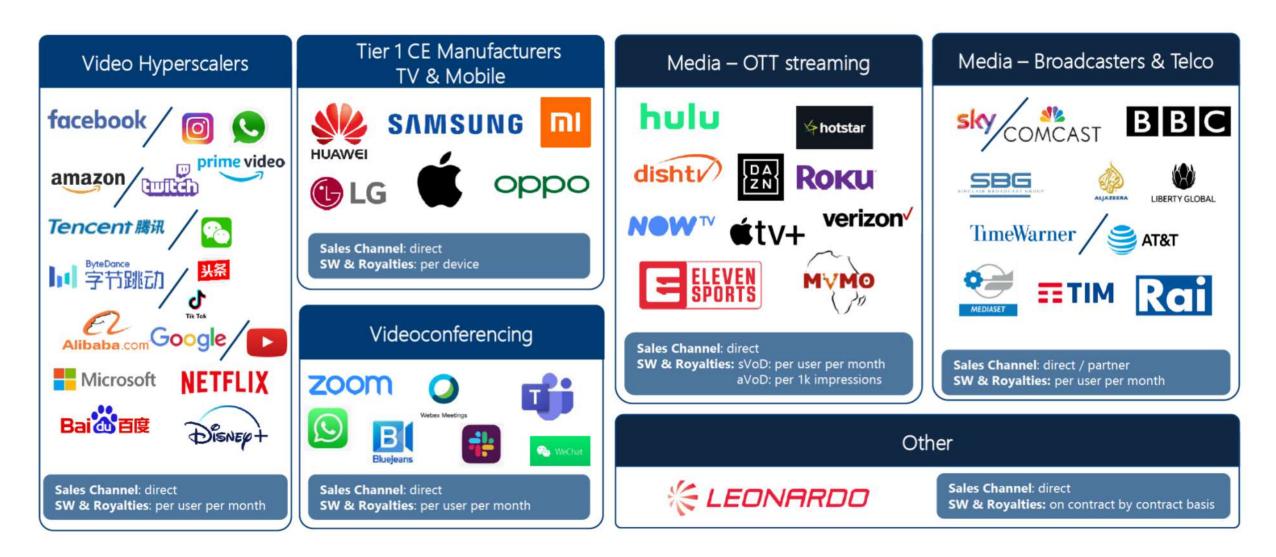

ps://getlatka.com > companies > v-nova 💌

## How V-Nova hit \$4.2M in Revenue. - GetLatka

About V-Nova ... Provider of video compression services. The company provides video and image-processing hardware and software services for media, broadcasting, ...

https://www.v-nova.com > press-releases > v-nova-lcev... \*

# V-Nova LCEVC Licensing Terms announced for ...

21 May 2021 — V-Nova LCEVC is the industry's first highly optimized implementation of MPEG-5 Part 2 LCEVC, the codec-agnostic ISO/IEC enhancement standard ...

# Video has become fundamental to our lives









# INVESTMENT IN NEW AND HIGHLY SCALABLE TECHNOLOGY

V-Nova IP is ready for commercialisation and royalty generation

IP patent filing evolution:





# Specific go-to-market strategy and revenue model for each segment



# **Exit Options**

# Initial Public Offering



# INTERDIGITAL. DOLBY



51

#### **INVESTMENT IN MEDTECH: LIQUID BIOPSY**

# Chronix Biomedical

Chronix Biomedical, Inc. is a molecular diagnostics company creating laboratory developed blood tests, that are designed for therapy monitoring for patients with chemotherapy or immunotherapy and for relapse monitoring after tumor resection. All Chronix tests are blood tests (Liquid biopsy tests) which detect tumorderived cell-free DNA in blood samples of patients. Gains and losses of large chromosome sections that are present in the genome of cancer cells are detected and combined in a comprehensive copy number instability (CNI) score that can indicate tumor existence, remission or progression. Chronix blood tests are suitable for therapy mon