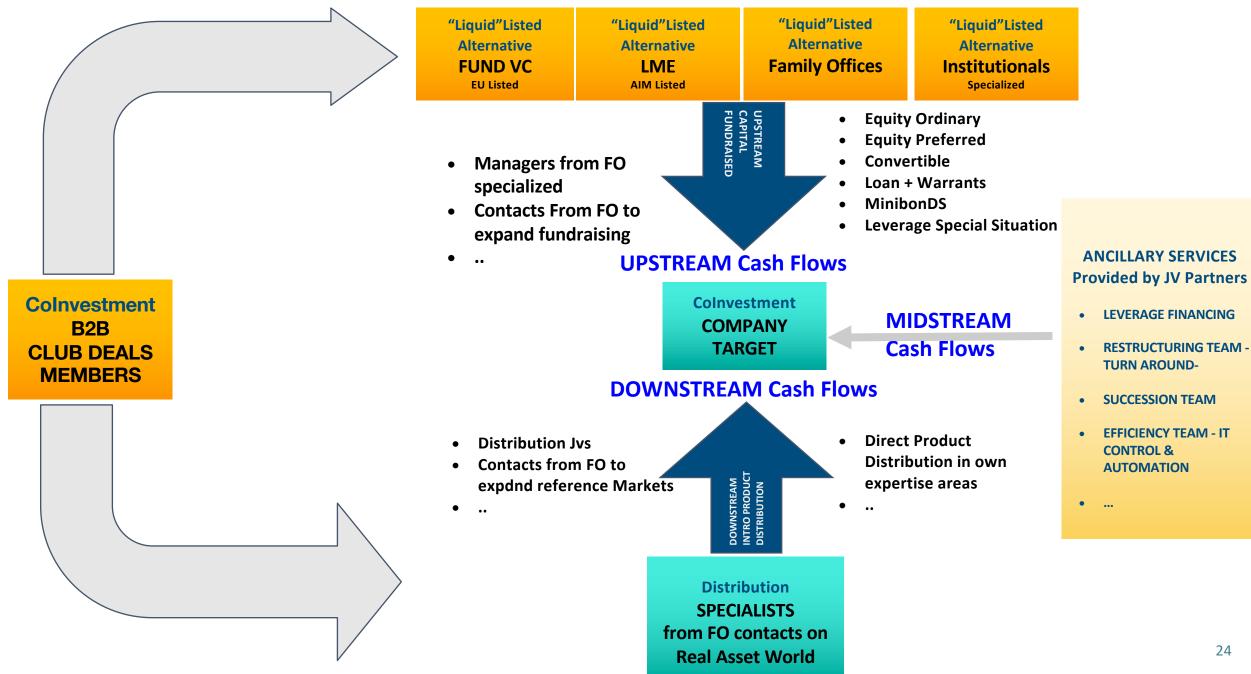

# **INVESTING IN CLUB DEALS**

INREV

IOME LIBRARY V RESEARCH V INDUSTRY DATA V GUIDELINES V PUBLIC AFFAIRS V EVENTS V

LOGIN

http://blog.dealmarket.com/challenges-slow-down-family-office-club-deals/

http://www.asianinvestor.net/News/397194.family-dos-and-don8217ts-for-club-deals.aspx

http://www.forbes.com/sites/mergermarket/2013/10/11/private-equity-is-all-in-the-family-for-these-wealthy-investors/

# DIRECT INVESTMENTS

## LME Investments Club Deals

### **THE CLUB DEALS - DIRECT INVESTMENT**

# **CLUB DEALS : THE "WINNING" FACTORS**

- Connections to enter in proper deals backed by relevant field players BUT with a strong independent technical reality check (to try to avoid T. effect)
- **Granular Due diligence** on Founders, Working Team, Execution capacity, market POC Proof of Concept
- To be able to provide anytime support to the invested companies (Upper-Midstream-Down Cash Flows) and be active and challenging in dealing with them