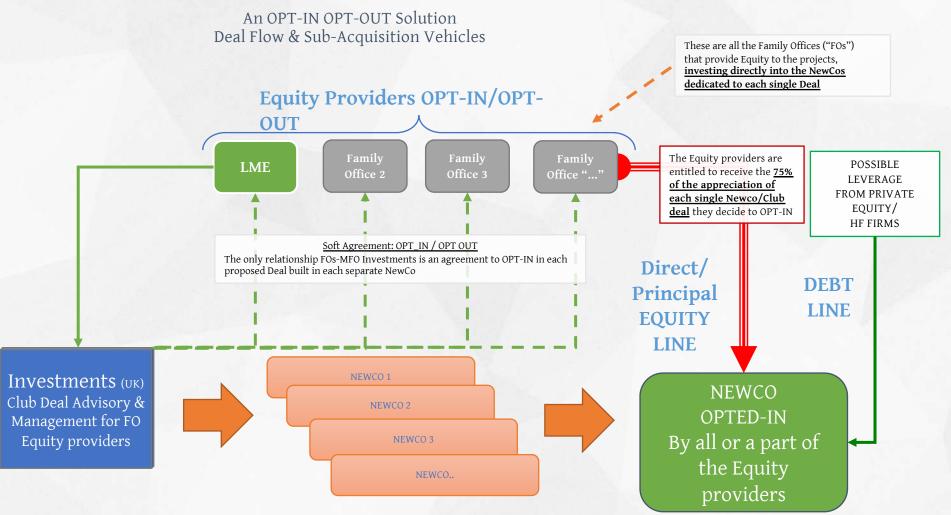

# DIRECT INVESTMENTS

## LME Investments Club Deals

### **THE CLUB DEALS - DIRECT INVESTMENT**