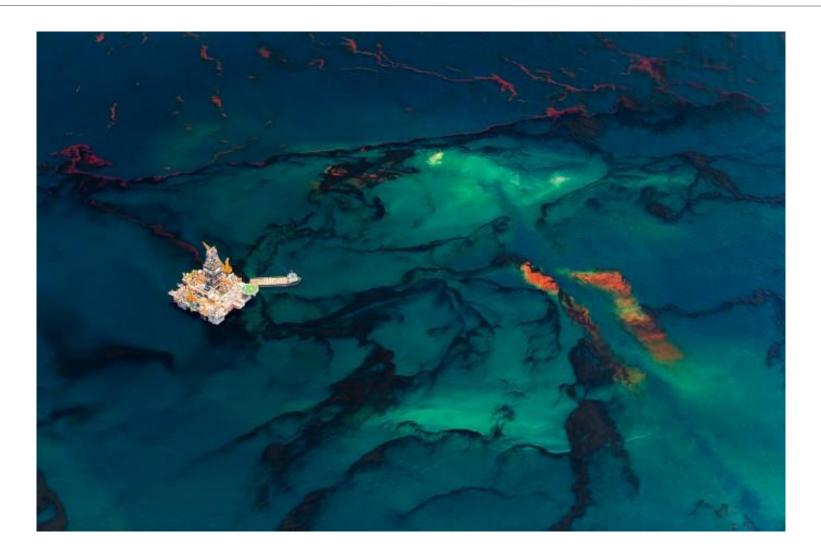

#### Daniel Beltrá

Oil Spill #4: Oil mixed with dispersant rises up to the surface near one of the relief wells. copyright: @Prix Pictet Ltd

Pictet Asset Management