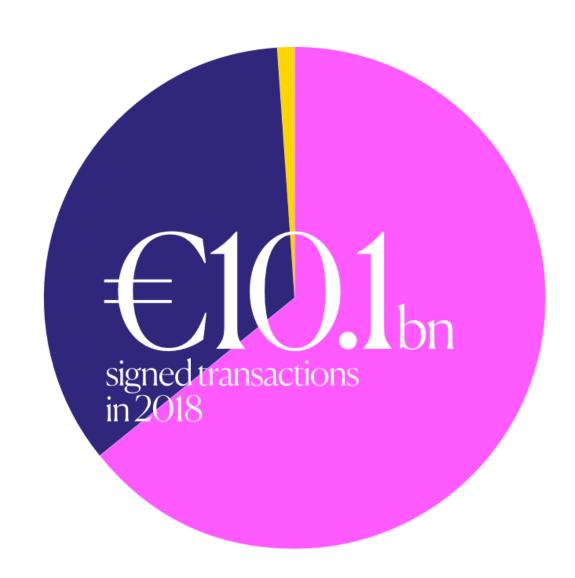

### **EIF IN 2018**

In 2018, the EIF put to work EUR 10.1bn of additional EU finance for SMEs, signing more than 340 transactions with its diverse banking, fund and micro finance partners across Europe.

- EUR 6.5bn loan guarantees of which EUR 2.4bn securitisation volume
- EUR 3.5bn equity commitments
- EUR 94,9m inclusive finance investments

280,000 SMEs benefitted.

2.8m jobs were supported in 2018.

Venture capital investments as a percentage of GDP