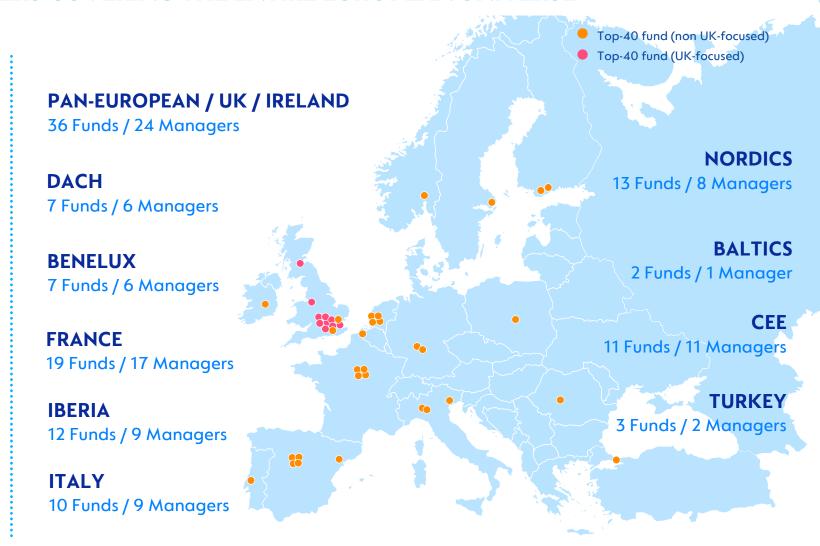

### EIF's Growth Capital portfolio – Top 40 funds

#### A SELECTION OF TOP-MANAGERS COVERING THE ENTIRE EUROPEAN UNIVERSE

### ElF Landscape of the European Growth Capital

#### A HIGHLY FRAGMENTED MARKET WITH NICHE OPPORTUNITIES