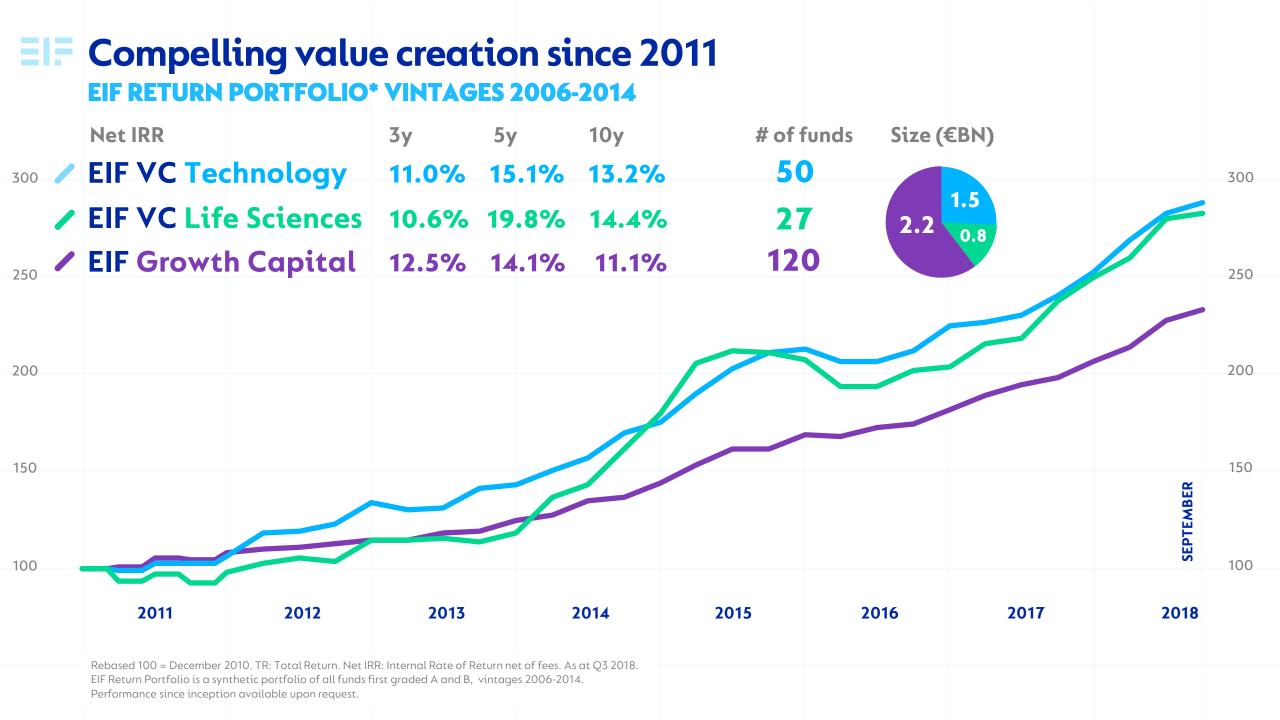

equity investments in the areas of Social Impact, Technology Transfer and Business Angels with the exception of number of investment professionals. \*\* Number of primary deals reach the end of their investment period 2017-2021.

### **EIF IN 2018**



In 2018, the EIF put to work EUR 10.1bn of additional EU finance for SMEs, signing more than 340 transactions with its diverse banking, fund and micro finance partners across Europe.

- EUR 6.5bn loan guarantees of which EUR 2.4bn securitisation volume
- EUR 3.5bn equity commitments
- EUR 94,9m inclusive finance investments



280,000 SMEs benefitted.

2.8m jobs were supported in 2018.







Venture capital investments as a percentage of GDP

Excluding IRL, FIN, SWE, the rest of Europe is investing in VC less than 0.05% of country's GDP





### ΞŒ

### EIF's unique approach unlocks investment-grade opportunities

**NURTURING THE ECOSYSTEM AND DELIVERING RETURNS** 

# BUILDING THE ECOSYSTEM

- Higher risk investments in unproven opportunities
- First mover in emerging markets and sectors
- Structuring input and best practice
- Providing a quality seal



### = A well functioning VC ecosystem now exists in Europe







### **EIF's Growth Capital investments**

DIFFERENT STRATEGIES AIMING AT GROWING PORTFOLIO COMPANIES



### **STRATEGIES**

**INVESTMENT STRATEGIES** 

Minority equity

Scale-up expansion capital

Buy-outs for growth Controlling stakes Hybrid debt-equity

**INVESTMENT FOCUS** 

Generalist funds Sector-focused funds Strategy-focused funds **TARGET COMPANIES** 

**ESTABLISHED** 

Proven business model Leading ma