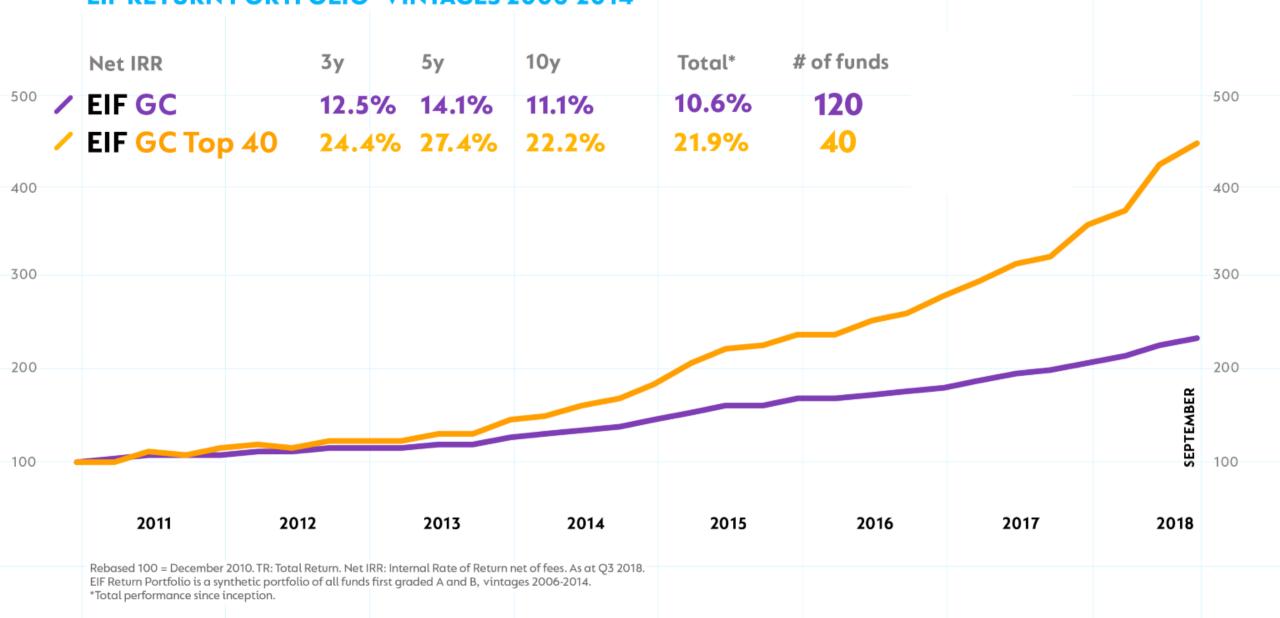

### EIF's Growth Capital portfolio – Top 40 funds

#### A SELECTION OF TOP-MANAGERS COVERING THE ENTIRE EUROPEAN UNIVERSE

#### **Including UK-focused funds:**

**TVPI** 1.86x

#### **Excluding UK-focused funds (#10):**

**TVPI 1.86x** 