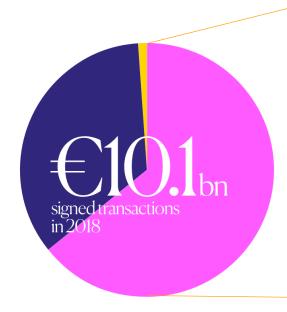

### **EIF IN 2018**

In 2018, the EIF put to work EUR 10.1bn of additional EU finance for SMEs, signing more than 340 transactions with its diverse banking, fund and micro finance partners across Europe.