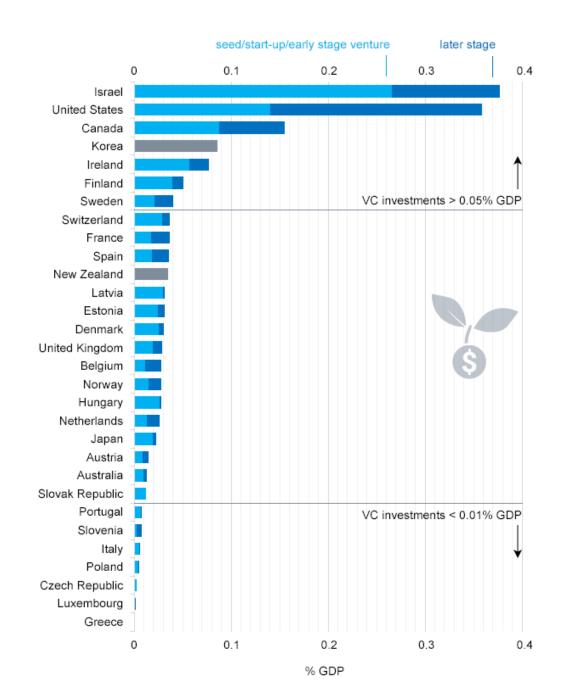

- EUR 6.5bn loan guarantees of which EUR 2.4bn securitisation volume
- EUR 3.5bn equity commitments
- EUR 94,9m inclusive finance investments

280,000 SMEs benefitted.

2.8m jobs were supported in 2018.

Venture capital investments as a percentage of GDP

Excluding IRL, FIN, SWE, the rest of Europe is investing in VC less than 0.05% of country's GDP