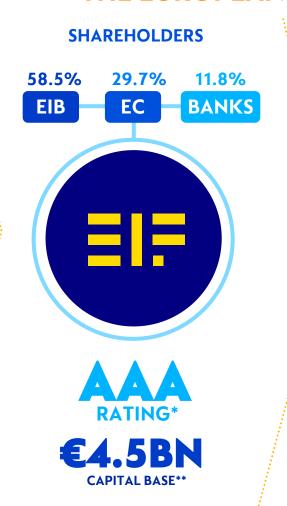

#### **RESOURCES**

## **EC** EIB **MEMBER STATES** INSTITUTIONAL **INVESTORS**

#### THE EUROPEAN INVESTMENT FUND

#### **SOLUTIONS**

<sup>\*</sup> AAA-RATED by three major rating agencies. EIF has a preferred creditor status ("Multilateral Development Bank") allowing a 0% risk weighting to assets guaranteed by EIF.

<sup>\*\* 20%</sup> paid in.