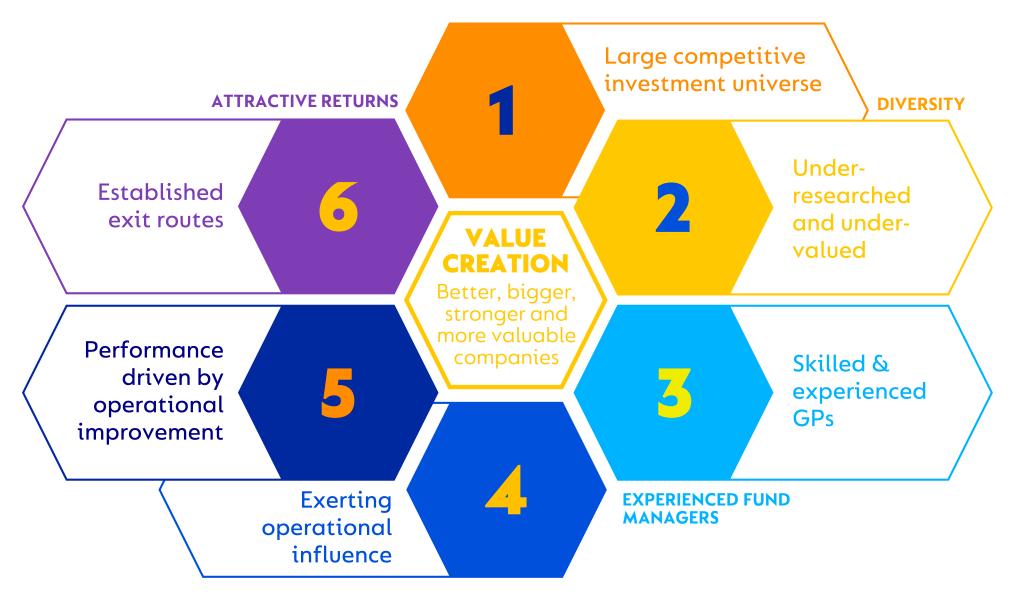

### **EIF Value creation drivers**

### FOCUS ON GROWING BUSINESSES, NOT FINANCIAL ENGINEERING

|                                 |             | EBITDA<br>GROWTH | MULTIPLE EXPANSION 52% | DE-LEVERAGE 2% | EQUITY GROWTH |
|---------------------------------|-------------|------------------|------------------------|----------------|---------------|
| DIGITALISATION                  | <b>&gt;</b> | 4070             |                        |                |               |
| OPERATIONAL IMPROVEMENT         | >           |                  |                        |                |               |
| PROFESSIONALIZATION             | <b>&gt;</b> |                  |                        |                |               |
| INTERNATIONAL<br>EXPANSION      | >           |                  |                        |                |               |
| ACCELERATING<br>TOP-LINE GROWTH | <b>&gt;</b> |                  |                        |                |               |
| ACQUISITIONS<br>(BUY & BUILD)   | >           |                  |                        |                |               |