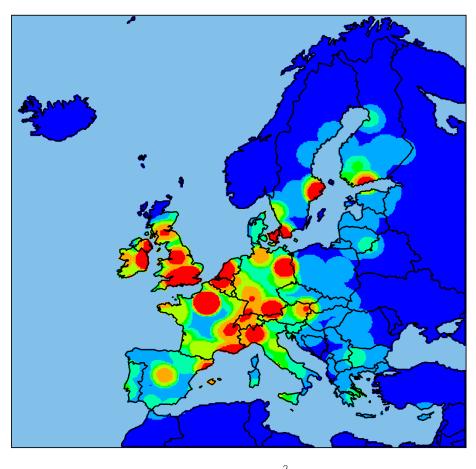

### ElF Landscape of the European Growth Capital

#### A HIGHLY FRAGMENTED MARKET WITH NICHE OPPORTUNITIES

#### UK & IRELAND (1st)

- Largest PE market in EU; uncertainties due to **Brexit: hub for Pan-EU GPs**
- Very dynamic and competitive PE market with many top-performing managers
- Business services, Healthcare, Educati Inflexion

### FRANCE (2<sup>nd</sup>)

- 2nd largest PE market in EU
- Robust PE investment activity, generating high level of competition especially on the LMM ARDIAN
  - Business/financial services, consumer goods