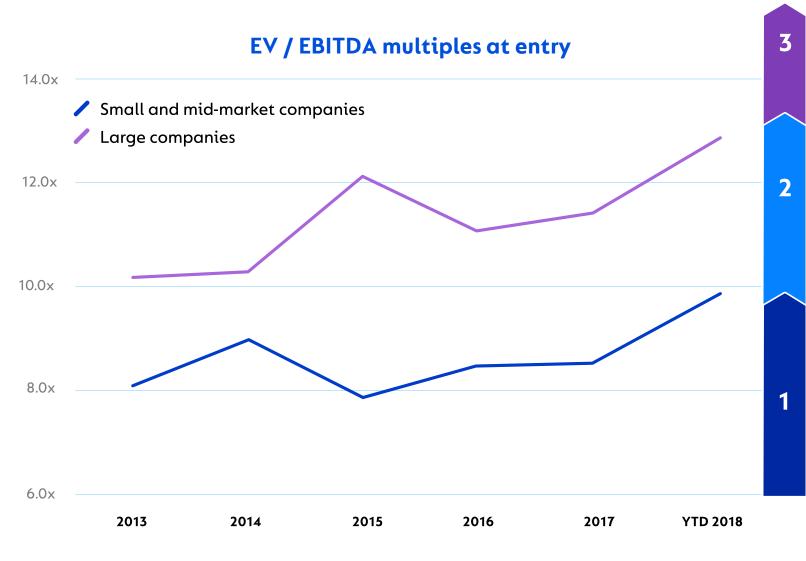

### Focus on Small Caps

#### ATTRACTIVE VALUATIONS AND POTENTIAL TO UNLOCK VALUE

#### **LOWER ENTRY MULTIPLES**

- Entry multiple historically lower than larger companies
- Possibility to further reduce entry multiple through add-on acquisitions

Source: Pitchbook. Data as at July 2018.