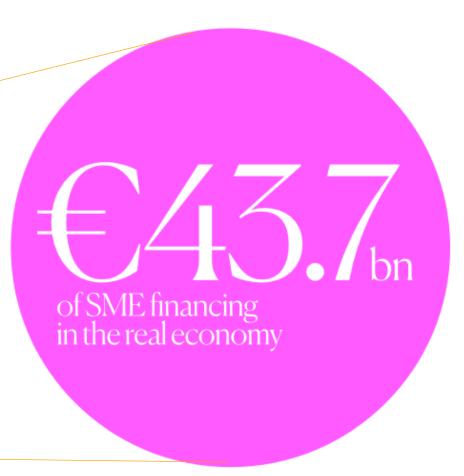

### **EIF IN 2018**

In 2018, the EIF put to work EUR 10.1bn of additional EU finance for SMEs, signing more than 340 transactions with its diverse banking, fund and micro finance partners across Europe.

- EUR 6.5bn loan guarantees of which EUR 2.4bn securitisation volume
- EUR 3.5bn equity commitments
- EUR 94,9m inclusive finance investments

280,000 SMEs benefitted.

2.8m jobs were supported in 2018.

Venture capital investments as a percentage of GDP