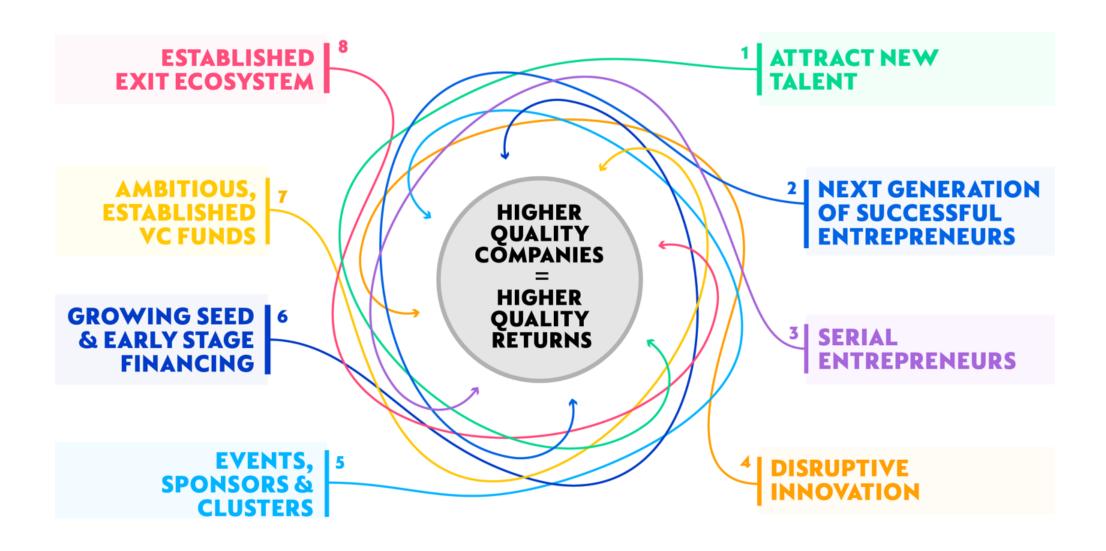

anking, fund and micro finance partners across Europe.

- EUR 6.5bn loan guarantees of which EUR 2.4bn securitisation volume
- EUR 3.5bn equity commitments
- EUR 94,9m inclusive finance investments



280,000 SMEs benefitted.

2.8m jobs were supported in 2018.







Venture capital investments as a percentage of GDP

Excluding IRL, FIN, SWE, the rest of Europe is investing in VC less than 0.05% of country's GDP





### ΞŒ

### EIF's unique approach unlocks investment-grade opportunities

**NURTURING THE ECOSYSTEM AND DELIVERING RETURNS** 

# BUILDING THE ECOSYSTEM

- Higher risk investments in unproven opportunities
- First mover in emerging markets and sectors
- Structuring input and best practice
- Providing a quality seal



### = A well functioning VC ecosystem now exists in Europe







### **EIF's Growth Capital investments**

DIFFERENT STRATEGIES AIMING AT GROWING PORTFOLIO COMPANIES



### **STRATEGIES**

**INVESTMENT STRATEGIES** 

Minority equity

Scale-up expansion capital

Buy-outs for growth Controlling stakes Hybrid debt-equity

**INVESTMENT FOCUS** 

Generalist funds Sector-focused funds Strategy-focused funds **TARGET COMPANIES** 

**ESTABLISHED** 

Proven business model Leading market positioning

**HIGH GROWTH POTENTIAL** 

Growing domestic markets Internationalization opportunity

Add-on acquisitions

Global niche leader potential

**SMALL & MID-CAPS** 

EVs: EUR 10-500M





### EIF's Growth Capital portfolio – Top 40 funds

#### A SELECTION OF TOP-MANAGERS COVERING THE ENTIRE EUROPEAN UNIVERSE

#### **Including UK-focused funds:**



**TVPI** 1.86x