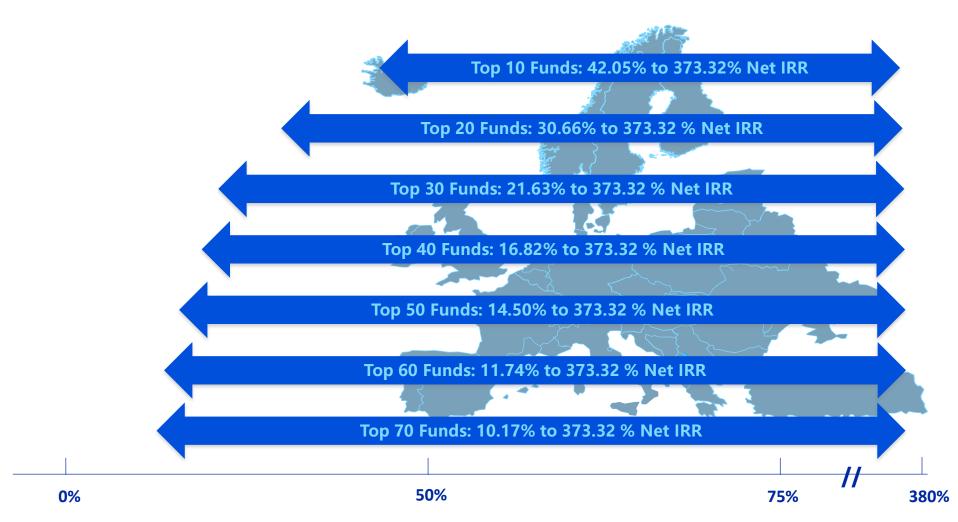

### EIF's Growth Capital portfolio – Top 40 funds

#### A SELECTION OF TOP-MANAGERS COVERING THE ENTIRE EUROPEAN UNIVERSE

#### **Including UK-focused funds:**

**TVPI** 1.86x

#### **Excluding UK-focused funds (#10):**

**TVPI 1.86x** 